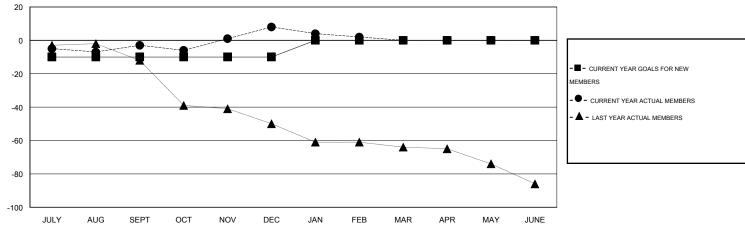

#### GOALS AND ACTUAL MEMBERS CUMULATIVE

| DROPPED CLUBS: 0  DROPPED MEMBERS   |                    | 11 CLUBS OF 24 ADDED 1 OR MORE<br>NEW MEMBERS | GENDER DISTRIBUTION           MALE         389 (76.13%)           FEMALE         122 (23.87%) |   |                |
|-------------------------------------|--------------------|-----------------------------------------------|-----------------------------------------------------------------------------------------------|---|----------------|
| DECEASED CLUB CANCELLED OTHER TOTAL | 6<br>0<br>19<br>25 | CLICK HERE FOR HEALTH ASSESSMENT DATA         | FAMILY UNIT MEMBERS HEAD OF HOUSEHOLD NON-HEAD OF HOUSEHOL                                    | D | 76<br>37<br>39 |